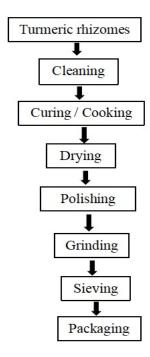

### 7. Production Processes-

#### **A** Harvesting-

- ♦ Depending upon the variety, the crop becomes ready for harvest in 7-9 months. Early varieties mature in 7-8 months, medium varieties in 8-9 months and late varieties after 9 months.
- ♦ On maturity, the leaves turn dry and are light brown to yellowish in colour.
- ♦ The land is ploughed and the rhizomes are gathered by hand picking or the clumps are carefully lifted with a spade.
- ♦ The harvested rhizomes are cleared of mud and other extraneous matter adhering to them.

## Processing-

### ♦ Sweating

After digging the turmeric from the ground, the leaves were separated from the plant and the roots were carefully wash off to remove all the impurities. Leaf scales and long roots are trim off and the rhizomes and branches are separate and cover in leaves and then remain for a day for sweating.

### ♦ Curing

To get the dry form of turmeric, it is being cure. After washing it off, the rhizomes were boiled in water and dry under the sun. The boiling process lasts from 45-60 min until the rhizomes turn soft. Boiling usually stop when comes out and white fumes appear giving out a typical odor. The stage where boiling is stopped highly influence the color and aroma of the final product.

#### ♦ Drying

After curing the turmeric the next step is drying. By using the drying floor or bamboo mats 5-7 cm thick layer of turmeric spread under the sun for drying. It takes 10-15 days for drying properly. At the night the turmeric is cover with a material which provides aeration.

### ♦ Polishing

After drying it has a rough dull outer surface with scales and root bites. By polishing the appearance will be improve and for this basically manual and mechanical rubbing technique were use.

## ♦ Grinding

The polished turmeric fingers are subjected to grinding. Grinding is one of the most common operations used to prepare turmeric powder for consumption and resale. The main aim of particular spice grinding is to obtain smaller particle sizes, with good product quality in terms of flavour and color. There are different ambient grinding mills and methods available for this process; such as hammer mill, attrition mill and pin mill. In India, traditionally, plate mills and hammer mills are used for turmeric grinding.

### ♦ Sieving

Ground spices are size sorted through screens, and the larger particles can be further ground. The screens usually used are 60 - 80 mesh size.

### ♦ Packaging & Storing

Turmeric is packed in air-tight paper bags inner coated with polyethylene. Also, to maintain the quality of the product, it is stored in dry storage and away from the light. So that turmeric doesn't lose the proper amount of moisture it has.